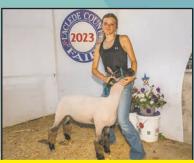

Libby Shaver and Kayelee McDermott were presented with Laclede County Fair Foundation Scholarships at the 2023 Laclede County Fair. Shaver was also honored by KJEL as an outstanding 4-H member and McDermott was honored as the outstanding FFA member. Also pictured is fair board member Austin Moore.