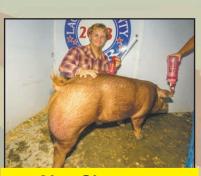

**Luke Bax** Share the Fair

**Dean Bax Denny Toops** 

**The Swine Herdsman Award was** presented to the Appleby Family. Also pictured is swine superintendent Robert Hill.

Sarah Reed was the Market Hog Live Champion. Also pictured is swine superintendent Robert Hill.

Alex Campbell showed the Champion Market Hog and won Reserve Live Show Champion. Also pictured is swine superintendent Robert Hill.

Gracie Uder showed the Champion Market Steer, and was the Average Daily Gain and Carcass Score Champion. Also pictured is Lebanon FFA Advisor Hayley Miller.