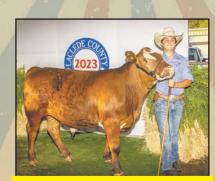

Alex Campbell showed the Champion Market Hog and won Reserve Live Show Champion. Also pictured is swine superintendent Robert Hill.

Gracie Uder showed the Champion Market Steer, and was the Average Daily Gain and Carcass Score Champion. Also pictured is Lebanon FFA Advisor Hayley Miller.