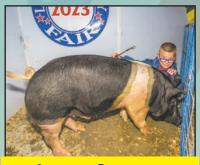

## Hogs

Alex Campbell
Share the Fair

Sarah Reed

Shannon/Michelle Reed

Alex Campbell showed the Champion Market Hog and won Reserve Live Show Champion. Also pictured is swine superintendent Robert Hill.

Gracie Uder showed the Champion Market Steer, and was the Average Daily Gain and Carcass Score Champion. Also pictured is Lebanon FFA Advisor Hayley Miller.