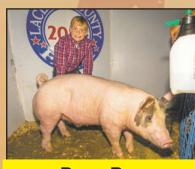

Sarah Reed was the Market Hog Carcass Score Champion. Also pictured is swine superintendent Robert Hill.

Emree Hedges showed the Supreme Champion Market Lamb (top) and was the Market Lamb Reserve Live Show Champion (above). Also pictured is sheep superintendent Mary Ann Keck.