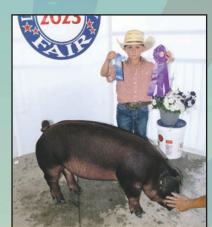

Sarah Reed was the Market Hog Carcass Score Champion. Also pictured is swine superintendent Robert Hill.

Emree Hedges showed the Supreme Champion Market Lamb (top) and was the Market Lamb Reserve Live Show Champion (above). Also pictured is sheep superintendent Mary Ann Keck.