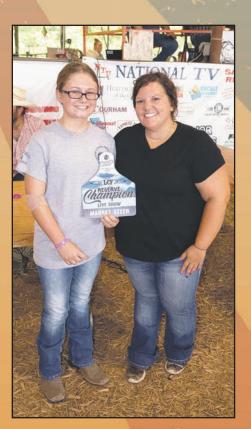

Sarah Reed was the Market Hog Carcass Score Champion. Also pictured is swine superintendent Robert Hill.

Emree Hedges showed the Supreme Champion Market Lamb (top) and was the Market Lamb Reserve Live Show Champion (above). Also pictured is sheep superintendent Mary Ann Keck.