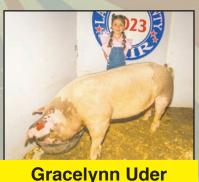

### Steer

Gracie Uder
Rhodes Exterminating

Reed Milliken
United Payroll Service

The Laclede County Fair Board honored longtime fair supporter Bill Hash prior to the Laclede County Fair Market Sale. Also pictured is fair board president Glenn Raef.