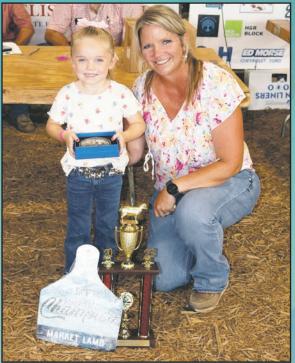

Sarah Reed was the Market Hog Carcass Score Champion. Also pictured is swine superintendent Robert Hill.

Emree Hedges showed the Supreme Champion Market Lamb (top) and was the Market Lamb Reserve Live Show Champion (above). Also pictured is sheep superintendent Mary Ann Keck.