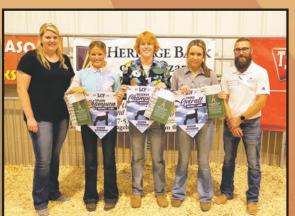

Libby Shaver and Kayelee McDermott were presented with Laclede County Fair Foundation Scholarships at the 2023 Laclede County Fair. Shaver was also honored by KJEL as an outstanding 4-H member and McDermott was honored as the outstanding FFA member. Also pictured is fair board member Austin Moore.