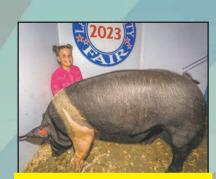

Sarah Reed was the Market Hog Carcass Score Champion. Also pictured is swine superintendent Robert Hill.

Emree Hedges showed the Supreme Champion Market Lamb (top) and was the Market Lamb Reserve Live Show Champion (above). Also pictured is sheep superintendent Mary Ann Keck.