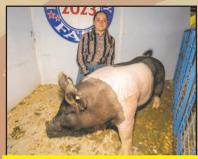

Lester Evans and his son Craig Evans were honored for their decades of service to the Laclede County Fair prior to the market sale. Also pictured is Laclede County Fair Board President Glenn Raef.

Shannon Light and Lyla Uder tied for Market Hog Average Daily Gain Champion. Also pictured is swine superintendent Robert Hill.