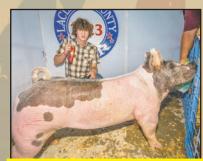

Sarah Reed was the Market Hog Carcass Score Champion. Also pictured is swine superintendent Robert Hill.

Emree Hedges showed the Supreme Champion Market Lamb (top) and was the Market Lamb Reserve Live Show Champion (above). Also pictured is sheep superintendent Mary Ann Keck.