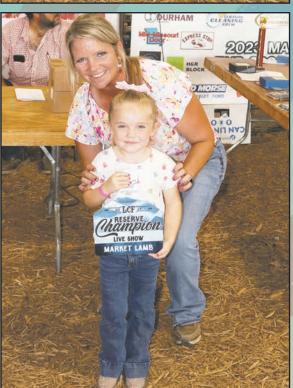

Sarah Reed was the Market Hog Carcass Score Champion. Also pictured is swine superintendent Robert Hill.

Emree Hedges showed the Supreme Champion Market Lamb (top) and was the Market Lamb Reserve Live Show Champion (above). Also pictured is sheep superintendent Mary Ann Keck.