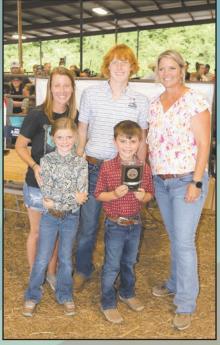

Libby Shaver and Kayelee McDermott were presented with Laclede County Fair Foundation Scholarships at the 2023 Laclede County Fair. Shaver was also honored by KJEL as an outstanding 4-H member and McDermott was honored as the outstanding FFA member. Also pictured is fair board member Austin Moore.