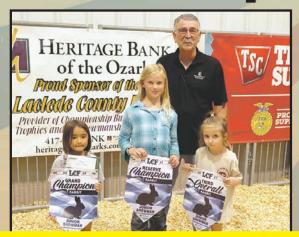

#### Senior Showmanship

Caleb Graves First Place
Daniel Elam Second Place

Kian Patton
Senior and Overall Doe

Kian Patton

Kian Patton
Herdsman