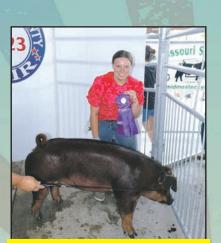

Alex Campbell showed the Champion Market Hog and won Reserve Live Show Champion. Also pictured is swine superintendent Robert Hill.

Gracie Uder showed the Champion Market Steer, and was the Average Daily Gain and Carcass Score Champion. Also pictured is Lebanon FFA Advisor Hayley Miller.