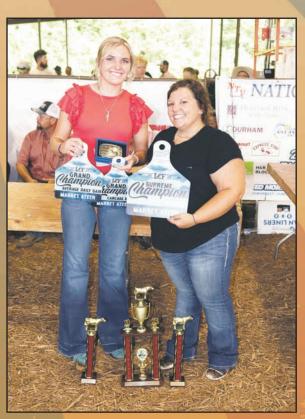

Alex Campbell showed the Champion Market Hog and won Reserve Live Show Champion. Also pictured is swine superintendent Robert Hill.

Gracie Uder showed the Champion Market Steer, and was the Average Daily Gain and Carcass Score Champion. Also pictured is Lebanon FFA Advisor Hayley Miller.