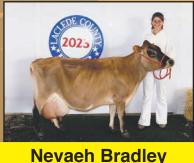

**Latham Bradley** Senior Miniature Jersey and

Reserve Supreme Daily Female

The Dairy Herdsman Award was presented to the Burns and Bohannon Families.

Reserve Miniature Jersey and Reserve Grand **Champion Miniature Jersey** 