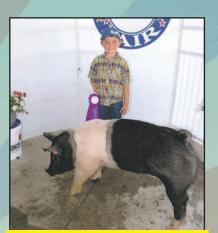

Lester Evans and his son Craig Evans were honored for their decades of service to the Laclede County Fair prior to the market sale. Also pictured is Laclede County Fair Board President Glenn Raef.

Shannon Light and Lyla Uder tied for Market Hog Average Daily Gain Champion. Also pictured is swine superintendent Robert Hill.